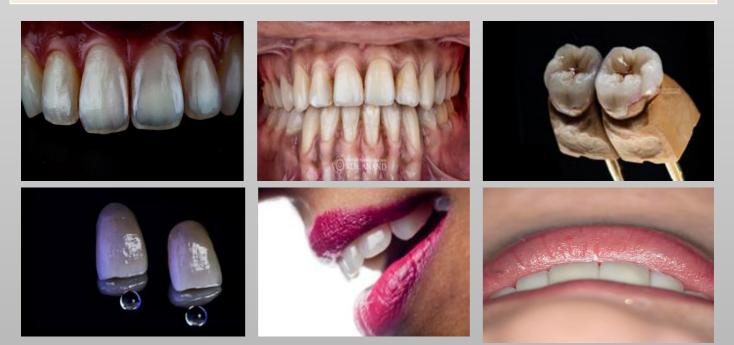

lete Foundations of DSLR Photography covering Camera/ Lens variations, Aperture , Shutter, ISO, White Balance , Color Space, Shutter, Histogram, Depth of field , etc
- After each topic participants will get hands on experience step by step, Emphasis to cover all fields of photography like Macro, Portraits, landscape, Indoor etc
- Hands on Understanding Exposure Triangle and Depth of field
- Hands on with Patient/Participants for complete protocols of Dental Photography
- Lab Communication with Dental Photography
- Hands on Creativity with Macro lens and Twin Flash system
- Hands on Basics of Learning Photoshop/ Processing of photos
- Documentation Protocols
- What's App Group for the course participants for stimulated discussions on Photography and quick Mentor guidance post the workshop



### **Details & Schedule**

| Time          | Topics                                                                                 |
|---------------|----------------------------------------------------------------------------------------|
| 09.00 - 10.00 | Why , When , How of Dental Photography.<br>(Show casing a perfect way of presentation) |
| 10.00 - 13.30 | Foundations of DSLR Photography                                                        |
| 13.30 - 14.15 | Lunch                                                                                  |
| 14.15 - 15.00 | Portrait Photography , Flash Photography /studio Lights Fashion<br>photography         |
| 15.00 - 16.30 | Dental Photography Protocols on Patient / participants                                 |
| 16.00 - 16.30 | Tea