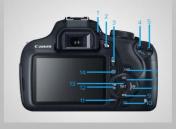

# **Course Highlights**

- Complete Foundations of DSLR Photography covering Camera/ Lens variations, Aperture , Shutter, ISO, White Balance , Color Space, Shutter, Histogram, Depth of field , etc
- After each topic participants will get hands on experience step by step, Emphasis to cover all fields of photography like Macro, Portraits, landscape, Indoor etc
- Hands on Understanding Exposure Triangle and Depth of field
- Hands on with Patient/Participants for complete protocols of Dental Photography
- Lab Communication with Dental Photography
- Hands on Creativity with Macro lens and Twin Flash system
- Hands on Basics of Learning Photoshop/ Processing of photos
- Documentation Protocols
- What's App Group for the course participants for stimulated discussions on Photography and quick Mentor guidance post the workshop